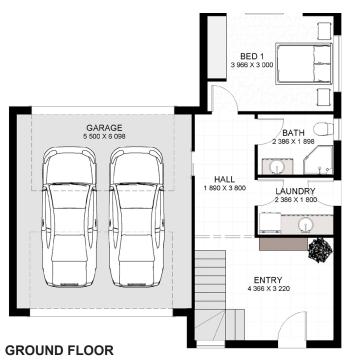

# **YAMBA 195**

| FLOOR AREAS  | SQM |
|--------------|-----|
| Ground Floor | 88  |
| First Floor  | 107 |
| TOTAL AREA   | 195 |