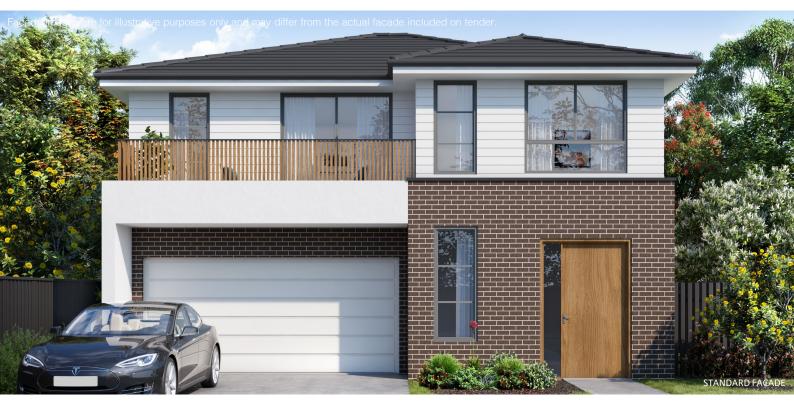

## **YAMBA 195**

THE PROPERTY FEATURES EVERYTHING YOU NEED FOR COMFORTABLE LIVING. INTERIOR SPACES HAVE BEEN CAREFULLY PLANNED TO MAXIMIZE LIVING SPACE, WHILE CONNECTING SEAMLESSLY TO THE OUTDOORS.

### **KEY FACTS:**

- ✓ Double Storey
- √ 4 bedrooms
- √ 3 bathrooms
- ✓ Double Garage
- ✓ 195 Sq M
- ✓ Exterior width 10.44 m
- ✓ Exterior length 10.66 m

Paula James Sales & Marketing Manager m: 0413 518 807 e: pj@wjgroup.com.au www.riverglen.dev