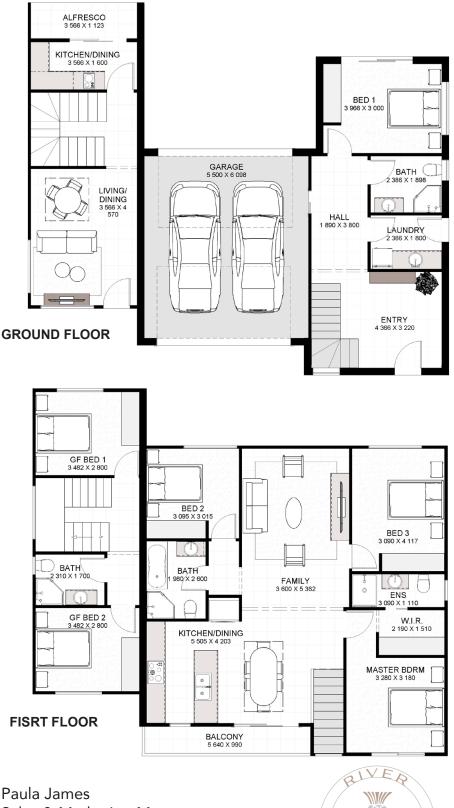

### **KEY FACTS:**

- ✓ Double Storey
- ✓ 6 bedrooms
- ✓ 4 bathrooms
- ✓ Double Garage
- ✓ 270 Sq M
- ✓ 16m and overwide blocks
- Exterior width 14.15m
- ✓ Exterior length 12.45m

The content of this brochure was produced prior to planning approval, statutory approval, and commencement of construction. Photographs, illustrations, and plans are for illustrative purposes and should be used as a guild only. Information and images relating to the public park areas within, and the surrounding areas are indicative only. All outlines depicting areas are indicative only. Prospective purchasers should make their own inquiries. Package prices are subject to availability. Developer and builder reserve the right to change prices and inclusions without notice. All rights reserved.

# **YAMBA 270**

| SQM |
|-----|
| 89  |
| 107 |
| 74  |
| 270 |
|     |

ightarrow 14.15 M

12.45 M

Paula James Sales & Marketing Manager m: 0413 518 807 e: pj@wjgroup.com.au www.riverglen.dev

The content of this brochure was produced prior to planning approval, statutory approval, and commencement of construction. Photographs, illustrations, and plans are for illustrative purposes and should be used as a guild only. Information and images relating to the public park areas within, and the surrounding areas are indicative only. All outlines depicting areas are indicative only. Prospective purchases should make their own inquiries. Package prices are subject to availability. Developer and builder reserve the right to change prices and inclusions without notice. All rights reserved.