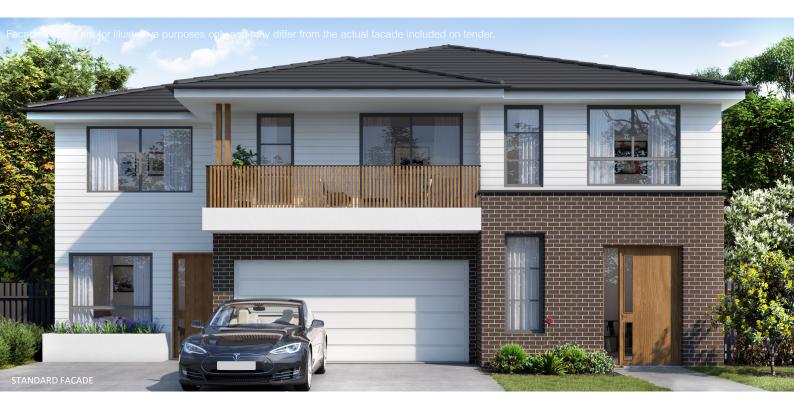

# **YAMBA 270**

THE PROPERTY FEATURES EVERYTHING YOU NEED FOR COMFORTABLE LIVING. INTERIOR SPACES HAVE BEEN CAREFULLY PLANNED TO MAXIMIZE LIVING SPACE, WHILE CONNECTING SEAMLESSLY TO THE OUTDOORS.

Paula James Sales & Marketing Manager m: 0413 518 807 e: pj@wjgroup.com.au www.riverglen.dev

### **KEY FACTS:**

- ✓ Double Storey
- ✓ 6 bedrooms
- ✓ 4 bathrooms
- ✓ Double Garage
- ✓ 270 Sq M
- ✓ 16m and overwide blocks
- Exterior width 14.15m
- ✓ Exterior length 12.45m

The content of this brochure was produced prior to planning approval, statutory approval, and commencement of construction. Photographs, illustrations, and plans are for illustrative purposes and should be used as a guild only. Information and images relating to the public park areas within, and the surrounding areas are indicative only. All outlines depicting areas are indicative only. Prospective purchasers should make their own inquiries. Package prices are subject to availability. Developer and builder reserve the right to change prices and inclusions without notice. All rights reserved.