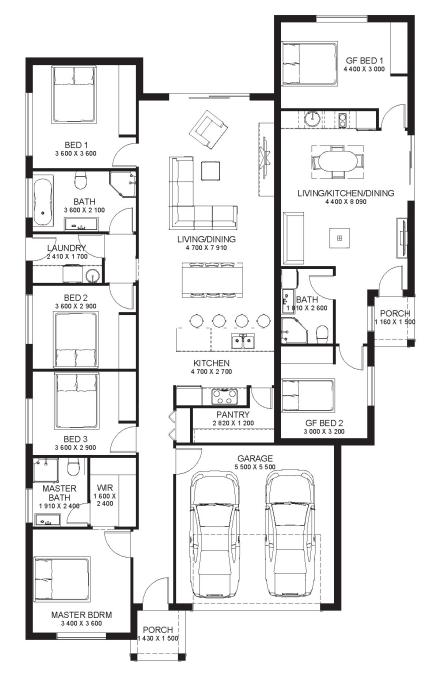

# **ASPEN 250**

| FLOOR AREAS  | SQM    |
|--------------|--------|
| Ground Floor | 154.75 |
| Granny Flat  | 65     |
| Garage       | 30.25  |
| TOTAL AREA   | 250    |

## **GROUND FLOOR**

ightarrow 13.50 M

22.44 M

Paula James Sales & Marketing Manager m: 0413 518 807 e: pj@wjgroup.com.au www.stjamespark.dev

The content of this brochure was produced prior to planning approval, statutory approval, and commencement of construction. Photographs, illustrations, and plans are for illustrative purposes and should be used as a guild only. Information and images relating to the public park areas within, and the surrounding are as are indicative only. All outlines depicting areas are indicative only. Prospective purchasers should make their own inquiries. Package prices are subject to availability. Developer and builder reserve the right to change prices and inclusions without notice. All rights reserved.