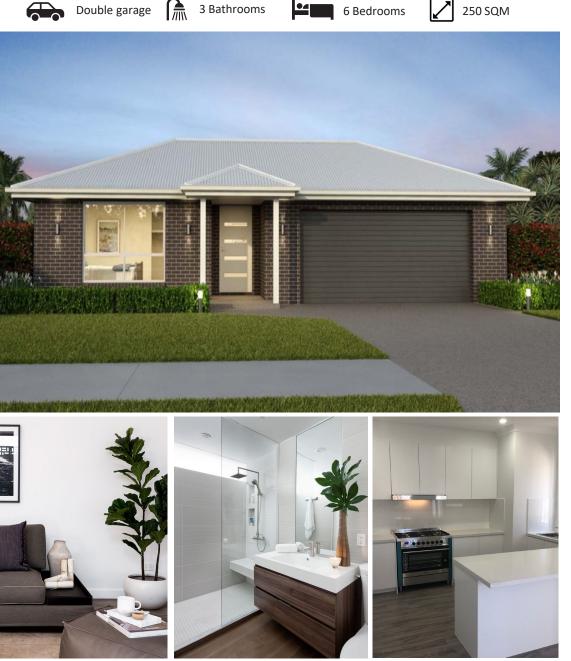

## **ASPEN 250**

THE PROPERTY FEATURES EVERYTHING YOU NEED FOR COMFORTABLE LIVING. INTERIOR SPACES HAVE BEEN CAREFULLY PLANNED TO MAXIMIZE LIVING SPACE, WHILE CONNECTING SEAMLESSLY TO THE OUTDOORS.

## INCLUSIONS:

- ✓ Fixed site cost and BASIX;
- ✓ 2600 mm ceiling ground floor;
- ✓ Ducted air conditioner;
- ✓ Down-light package to Kitchen/Living;
- ✓ Caeserstone kitchen bench top;
- ✓ Carpet to bedrooms;
- ✓ Tiles to Living areas;
- ✓ Mirrored Sliding robes;
- ✓ Clothesline and Letter box;
- ✓ Turf front and backyard;
- ✓ Colored driveway;
- ✓ Six months completion;

#### **KEY FACTS:**

- ✓ Single Story
- ✓ 6 bedrooms
- ✓ 3 bathrooms
- ✓ Double Garage
- ✓ 250 Sq M
- Exterior width 13.50m
- Exterior length 22.44m

Paula James Sales & Marketing Manager m: 0413 518 807 e: pj@wjgroup.com.au www.stjamespark.dev