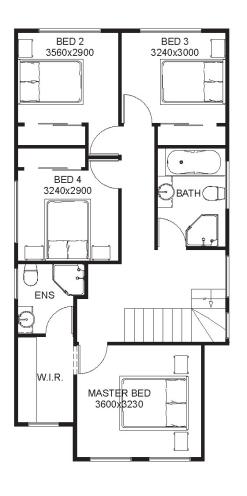

## **COCO 180**

← 10.50 M

13.25 M

| FLOOR AREAS  | SQM   |
|--------------|-------|
| Ground Floor | 75.75 |
| First Floor  | 74    |
| Garage       | 30.25 |
| TOTAL AREA   | 180   |

**FISRT FLOOR** 

Paula James Sales & Marketing Manager m: 0413 518 807