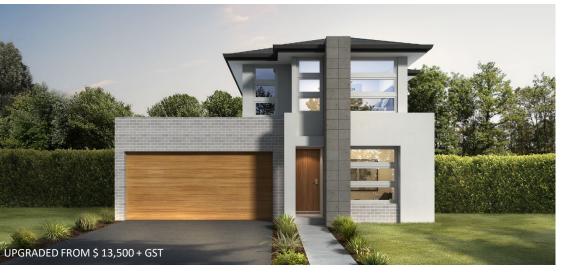

## **COCO 180**

THE **PROPERTY FEATURES EVERYTHING YOU NEED FOR** COMFORTABLE LIVING. INTERIOR SPACES HAVE BEEN CAREFULLY PLANNED TO MAXIMIZE LIVING SPACE, WHILE **CONNECTING** SEAMLESSLY TO THE OUTDOORS.

## **KEY FACTS:**

- ✓ Double Storey
- 4 bedrooms
- 2.5 bathrooms
- Double Garage
- 180 Sq M
- Exterior width 10.50m
- Exterior length 13.25m

Paula James Sales & Marketing Manager m: 0413 518 807 e: pj@wjgroup.com.au www.stjamespark.dev