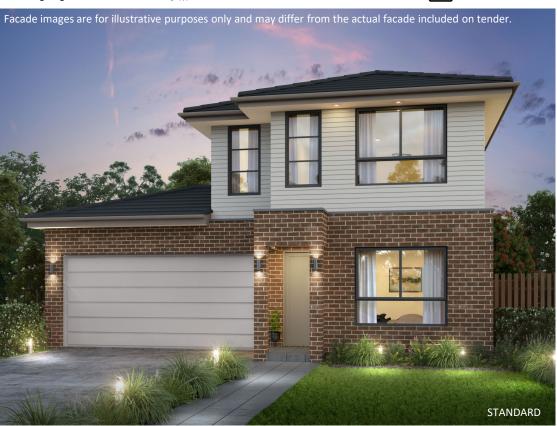

## **COCO 180**

THE **PROPERTY FEATURES EVERYTHING YOU NEED FOR** COMFORTABLE LIVING. INTERIOR SPACES HAVE BEEN CAREFULLY PLANNED TO MAXIMIZE LIVING SPACE, WHILE **CONNECTING** SEAMLESSLY TO THE OUTDOORS.

## **KEY FACTS:**

- ✓ Double Storey
- 4 bedrooms
- 2.5 bathrooms
- Double Garage
- 180 Sq M
- Exterior width 10.50m
- Exterior length 13.25m

Paula James Sales & Marketing Manager m: 0413 518 807 e: pj@wjgroup.com.au www.stjamespark.dev