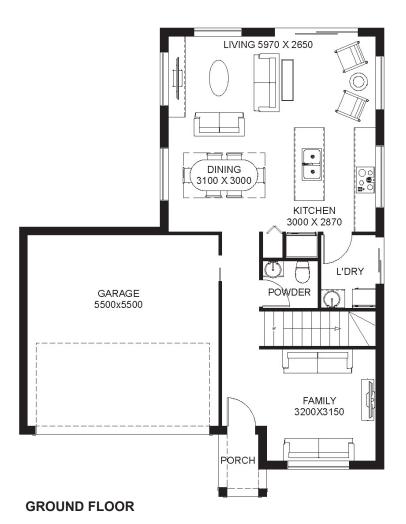

## **COCO 180**

← 10.50 M

13.25 M

| FLOOR AREAS  | SQM   |
|--------------|-------|
| Ground Floor | 75.75 |
| First Floor  | 74    |
| Garage       | 30.25 |
| TOTAL AREA   | 180   |

**FISRT FLOOR** 

Paula James Sales & Marketing Manager m: 0413 518 807