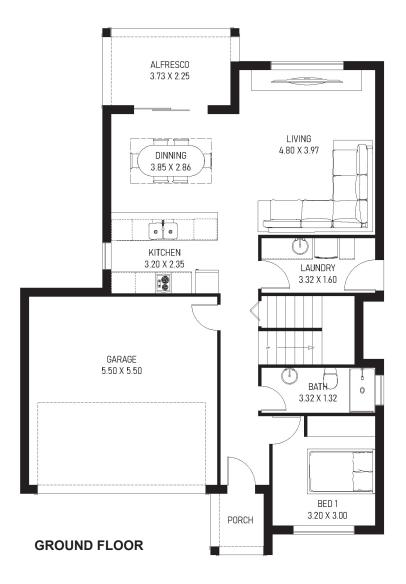

**COCO 200** 

←→ 10.60 M

15.35 M

| FLOOR AREAS  | SQM    |
|--------------|--------|
| Ground Floor | 118.60 |
| Alfresco     | 8.40   |
| First Floor  | 73     |
| TOTAL AREA   | 200    |

**FISRT FLOOR** 