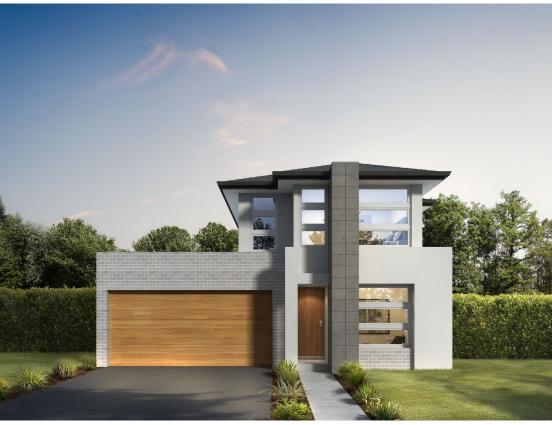

## **COCO 200**

THE PROPERTY FEATURES EVERYTHING YOU NEED FOR COMFORTABLE LIVING. INTERIOR SPACES HAVE BEEN CAREFULLY PLANNED TO MAXIMIZE LIVING SPACE, WHILE CONNECTING SEAMLESSLY TO THE OUTDOORS.

## **KEY FACTS:**

- ✓ Double Storey
- √ 4 bedrooms
- ✓ 2.5 bathrooms
- ✓ Double Garage
- √ 200 Sqm
- ✓ Exterior width 10.60m
- ✓ Exterior length 15.35m

Paula James Sales & Marketing Manager m: 0413 518 807 e: pj@wjgroup.com.au www.stjamespark.dev