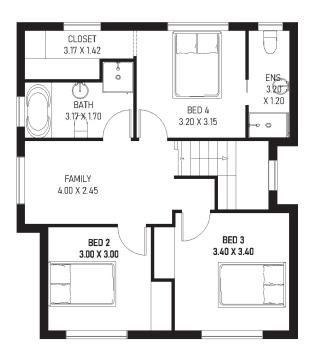

**COCO 200** 

←→ 10.60 M

15.35 M

| FLOOR AREAS  | SQM    |
|--------------|--------|
| Ground Floor | 118.60 |
| Alfresco     | 8.40   |
| First Floor  | 73     |
| TOTAL AREA   | 200    |

**FISRT FLOOR** 