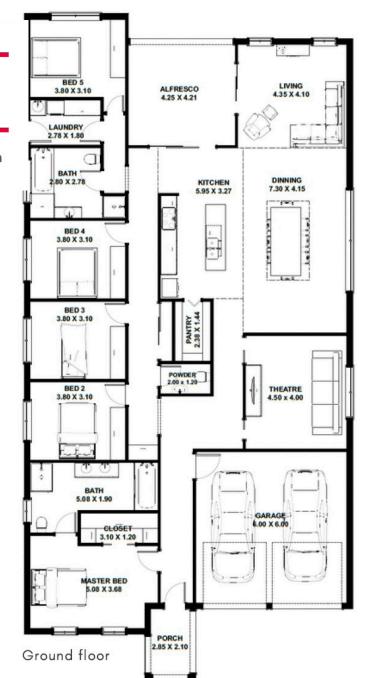

5 bedrooms

The property features everything you need for comfortable living. Interior spaces have been carefully planned to maximize living space, Whilst connecting seamlessly to the outdoors.

Double Garage

# **KEY FACTS**

- Single Storey
- 5 bedrooms
- 2.5 bathrooms
- Double Garage
- 309.98 Sq M
- Exterior width 13.00m
- Exterior length 24.50m

Paula James Sales & Marketing Manager m: 0413 518 807

e: pj@wjgroup.com.au www.stjamespark.dev

## **FLOOR AREAS**

Ground Floor 304 sqm
Alfresco 5.98 sqm

Total Floor Area 309.98 sqm

ı←→ı 13.00 M

**1** 24.50 M

Paula James Sales & Marketing Manager

m: 0413 518 807 e: pj@wjgroup.com.au www.stjamespark.dev