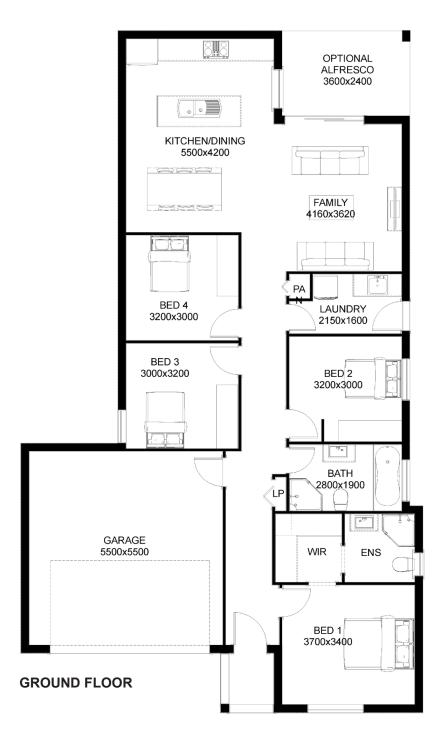

## **KEY FACTS:**

- ✓ Single Story
- √ 4 bedrooms
- √ 2 bathrooms
- ✓ Double Garage
- ✓ 175 Sq M

Paula James Sales & Marketing Manager m: 0413 518 807 e: pj@wjgroup.com.au www.stjamespark.dev

## **MARBELLA 175**

| FLOOR AREAS  | SQM     |
|--------------|---------|
| Ground Floor | 138.75  |
| Alfresco     | 6       |
| Garage       | 30.25   |
| TOTAL AREA   | <br>175 |

Paula James Sales & Marketing Manager