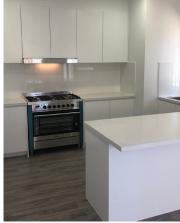

## **INCLUSIONS:**

- ✓ Fixed site cost and BASIX;
- √ 2600 mm ceiling ground floor;
- ✓ Ducted air conditioner;
- ✓ Down-light package to Kitchen/Living;
- ✓ Caeserstone kitchen bench top;
- ✓ Carpet to bedrooms;
- ✓ Tiles to Living areas;
- ✓ Mirrored Sliding robes;
- ✓ Clothesline and Letter box;
- ✓ Turf front and backyard;
- ✓ Colored driveway;
- ✓ Six months completion;