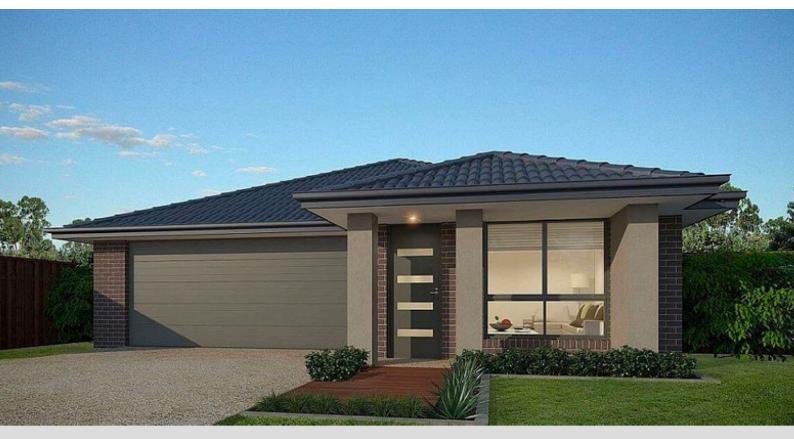

4 bedrooms

Double Garage

199.91 Sq M

## MARBELLA ONE (GRANNY FLAT)

The property features
everything you need for
comfortable living. Interior
spaces have been
carefully planned to
maximize living space,
Whilst connecting
seamlessly to the
outdoors.

## **KEY FACTS**

- ✓ Single storey
- 4 bedrooms
- ✓ 3 bathrooms
- ✓ Double Garage
- ✓ 199.91 Sq M
- Exterior width 12.96m
- Exterior length 19.05m

Paula James Sales & Marketing Manager m: 0413 518 807 e: pj@wjgroup.com.au www.stjamespark.dev