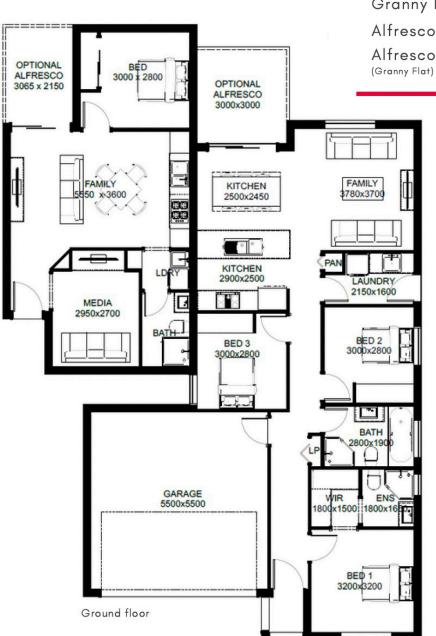

## **MARBELLA ONE**

## **FLOOR AREAS**

Ground Floor 128.28 sqm
Granny Flat 56.04sqm
Alfresco 9.00 sqm
Alfresco 6.59 sqm

ı←→ı 12.96 M

19.05 M

Paula James Sales & Marketing Manager

m: 0413 518 807 e: pj@wjgroup.com.au www.stjamespark.dev