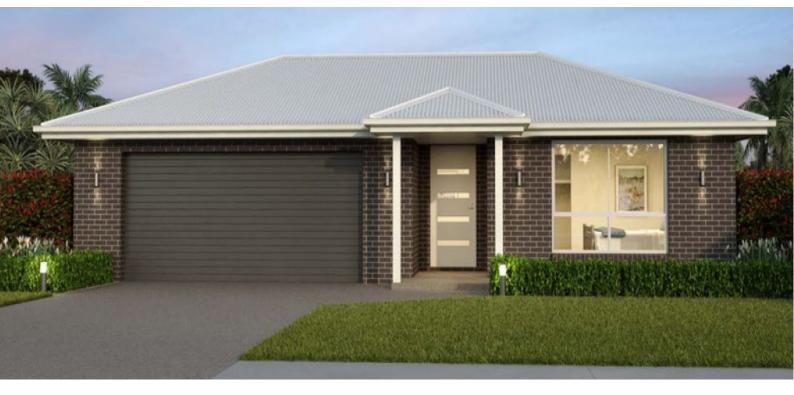

Double garage 3 Bathrooms

6 Bedrooms

215 SQM

## **MARBELLA 215**

THE PROPERTY FEATURES EVERYTHING YOU NEED FOR COMFORTABLE LIVING. INTERIOR SPACES HAVE BEEN CAREFULLY PLANNED TO MAXIMIZE LIVING SPACE, WHILE CONNECTING SEAMLESSLY TO THE OUTDOORS.

## **KEY FACTS:**

- ✓ Single Story
- √ 6 bedrooms
- √ 3 bathrooms
- ✓ Double Garage
- ✓ 215 Sq M
- Exterior width 12.97m
- ✓ Exterior length 19.05m

Paula James Sales & Marketing Manager m: 0413 518 807 e: pj@wjgroup.com.au www.stjamespark.dev