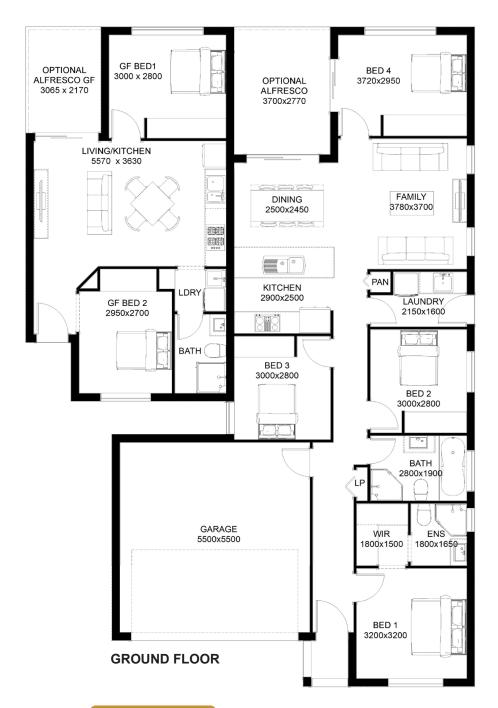

## **MARBELLA 215**

THE PROPERTY FEATURES EVERYTHING YOU NEED FOR COMFORTABLE LIVING. INTERIOR SPACES HAVE BEEN CAREFULLY PLANNED TO MAXIMIZE LIVING SPACE, WHILE CONNECTING SEAMLESSLY TO THE OUTDOORS.

## **KEY FACTS:**

- ✓ Single Story
- √ 6 bedrooms
- √ 3 bathrooms
- ✓ Double Garage
- ✓ 215 Sq M
- Exterior width 12.97m
- ✓ Exterior length 19.05m

Paula James Sales & Marketing Manager m: 0413 518 807 e: pj@wjgroup.com.au www.stjamespark.dev

## **MARBELLA 215**

| FLOOR AREAS         | SQM   |
|---------------------|-------|
| Main House          | 142   |
| Alfresco Main House | 10.25 |
| Granny Flat         | 56.10 |
| Alfresco GF         | 6.65  |
| TOTAL AREA          | 215   |