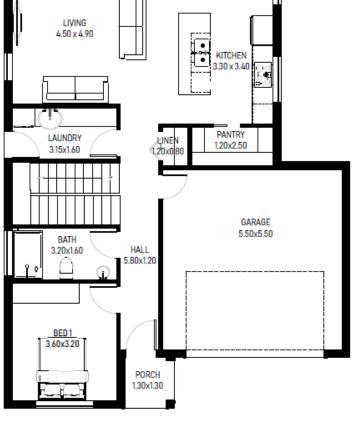

# FLOOR AREAS

| Ground Floor | 133 sqm |
|--------------|---------|
| First floor  | 82 sqm  |

Total Floor Area 215 sqm

i 10.50 M

Paula James Sales & Marketing Manager m: 0413 518 807 e: pj@wjgroup.com.au www.stjamespark.dev

# Ground floor