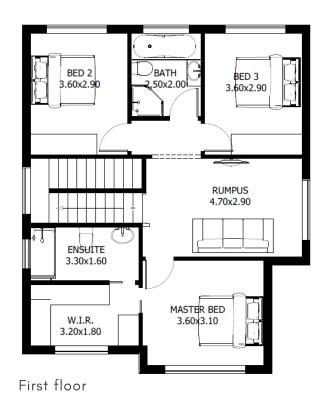

# FLOOR AREAS

| Ground Floor | 133 sqm |
|--------------|---------|
| First floor  | 82 sqm  |

Total Floor Area 215 sqm

i 10.50 M

Paula James Sales & Marketing Manager m: 0413 518 807 e: pj@wjgroup.com.au www.stjamespark.dev