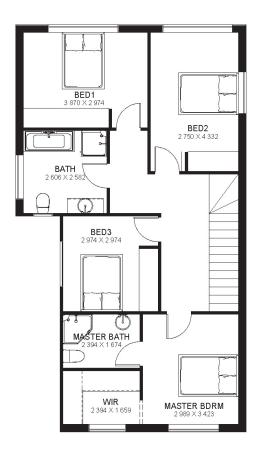

## **GROUND FLOOR**

| FLOOR AREAS  | SQM |
|--------------|-----|
| Ground Floor | 115 |
| First Floor  | 81  |
| TOTAL AREA   | 196 |

**FISRT FLOOR** 

Paula James Sales & Marketing Manager m: 0413 518 807 e: pj@wjgroup.com.au www.stjamespark.dev