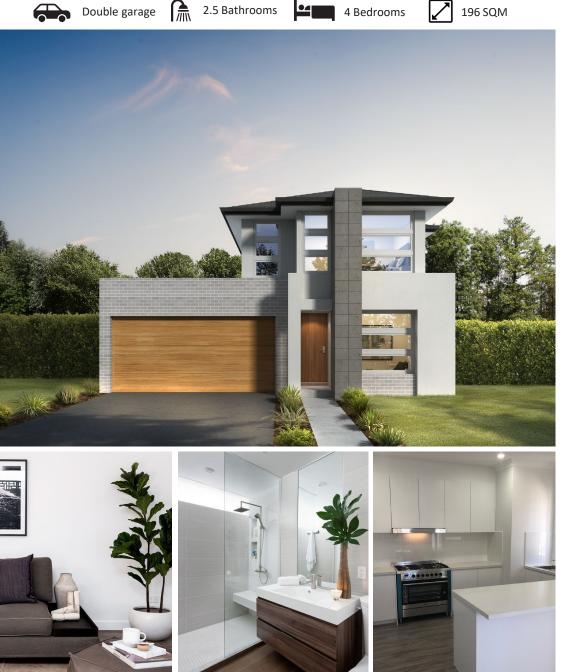

## **ORCHARD 196**

THE PROPERTY FEATURES EVERYTHING YOU NEED FOR COMFORTABLE LIVING. INTERIOR SPACES HAVE BEEN CAREFULLY PLANNED TO MAXIMIZE LIVING SPACE, WHILE CONNECTING SEAMLESSLY TO THE OUTDOORS.

## **KEY FACTS:**

- Double Storey
- ✓ 4 bedrooms
- 2.5 bathrooms
- ✓ Double Garage
- ✓ 196 Sq M
- Exterior width 8.60m
- ✓ Exterior length 14.55m

Paula James Sales & Marketing Manager m: 0413 518 807 e: pj@wjgroup.com.au www.stjamespark.dev