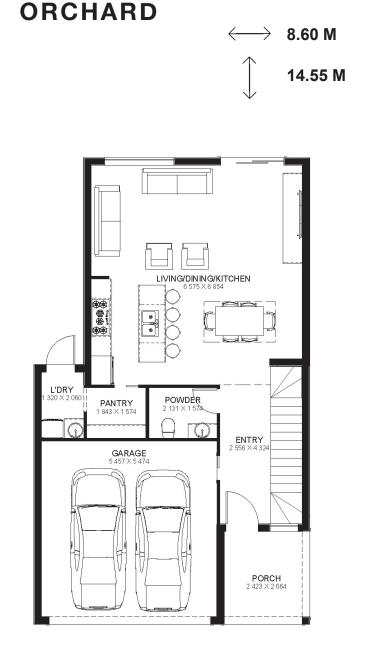

## **GROUND FLOOR**

| FLOOR AREAS  | SQM |
|--------------|-----|
| Ground Floor | 115 |
| First Floor  | 81  |
| TOTAL AREA   | 196 |

**FISRT FLOOR** 

Paula James Sales & Marketing Manager m: 0413 518 807 e: pj@wjgroup.com.au www.stjamespark.dev