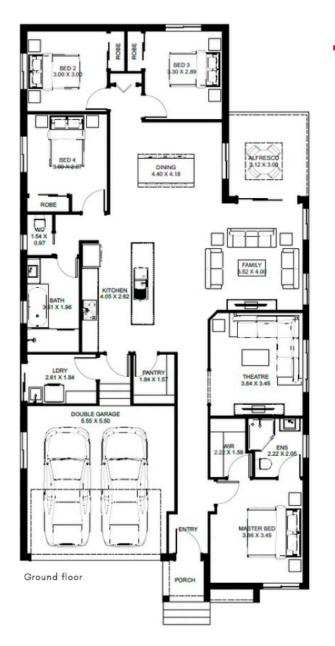

## **FLOOR AREAS**

| Ground Floor | 200.39 sqm |
|--------------|------------|
| Alfresco     | 9.36 sqm   |
|              |            |

Total Floor Area 209.75 sqm

10.67 M

Paula James Sales & Marketing Manager m: 0413 518 807 e: pj@wjgroup.com.au www.stjamespark.dev